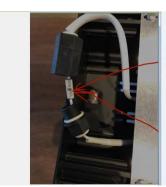

## Lamp Replacement RELAX GLASS MULTI, 3000 watts (additional to replacement manual 1500/1800/2200W)

- 1. Please check if A, B and C are loose or not.
- 2. If they are good, please check the value at the point of **A C** at the same time by the digital multimete.

**A**: If there are numbers that can be read, the mean that both of two lamps are ok. As per our data, the lamp resistant should be 3.3 ohm in the cool condition.

- **B**: If the value is O, please check it at the point of **A B** and **B C** to find out the bad lamp.
- 3. Please follow the procedures No. 5 to 12 in the 1500/1800/2200W replacement instructions. And check the value at the point of A C by digital multimete again until there are numbers that can be read. Then follow No. 13 to 16 of the lamp replacement manual.